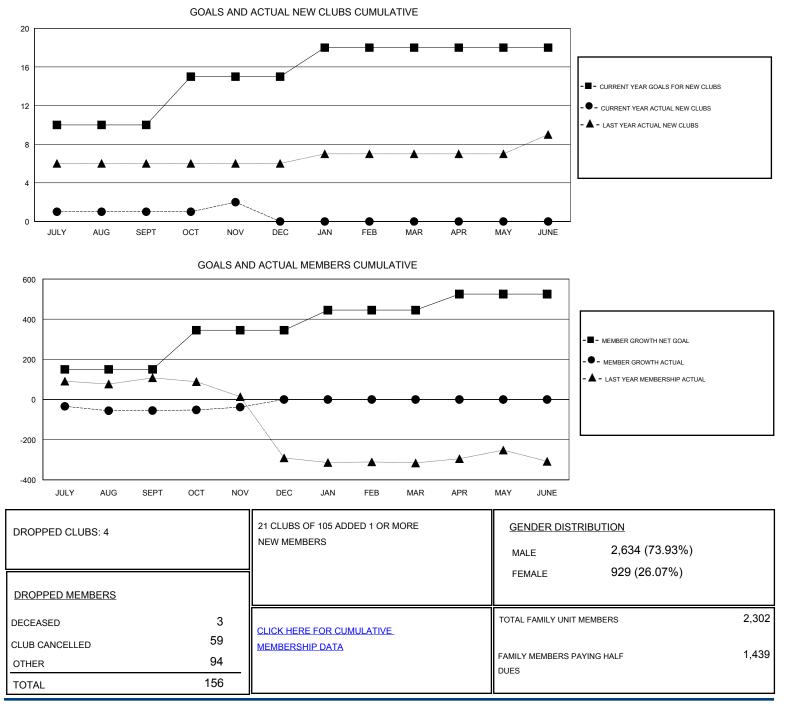

## District 322C3

Results as of: 11/30/2019

| GMT:                  |               |           |               |                       |                           |                         | GMT CA                                             |
|-----------------------|---------------|-----------|---------------|-----------------------|---------------------------|-------------------------|----------------------------------------------------|
| Clubs                 |               |           |               | Members               |                           |                         |                                                    |
| RESULTS FOR 2019-2020 |               |           |               | RESULTS FOR 2019-2020 |                           |                         |                                                    |
| QUARTER               | NEW CLUB GOAL | NEW CLUBS | DROPPED CLUBS | QUARTER               | MEMBER GROWTH NET<br>GOAL | MEMBER GROWTH<br>ACTUAL | DROPPED<br>MEMBERS ACTUAL<br>(including transfers) |
| JULY/AUG/SEPT         | 10            | 1         | 4             | JULY/AUG/SEPT         | 150                       | 77                      | 130                                                |
| OCT/NOV/DEC           | 5             | 1         | 0             | OCT/NOV/DEC           | 195                       | 44                      | 26                                                 |
| JAN/FEB/MAR           | 3             | 0         | 0             | JAN/FEB/MAR           | 100                       | 0                       | 0                                                  |
| APR/MAY/JUNE          | 0             | 0         | 0             | APR/MAY/JUNE          | 80                        | 0                       | 0                                                  |